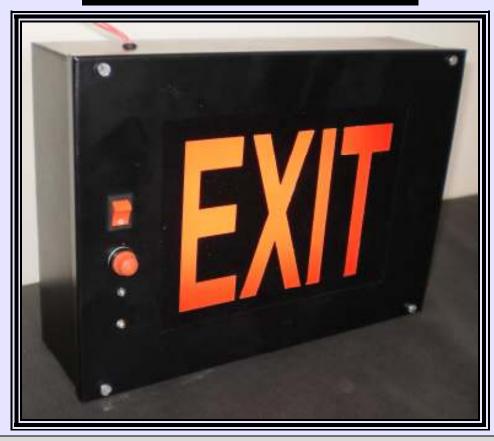

## FOR ALL INDOOR PUBLIC PLACES

- ➤ 230 VAC INPUT SUPPLY
- > WITH BATTERY BACKUP OF MIN. 4 HOURS FOR EMERGENCY OPERATION
- SIZE L X W X D : 310 X 205 X 80 MM.
- SWITCH FOR EXIT LIGHTING ON-OFF
- FUSE FOR MAX CHARGING CURRENT CONTROL
- RED LIGHT FOR BATTERY LOW CUT-OFF
- YELLOW LIGHT FOR BATTERY OK INDICATION
- COLOUR OPTIONS AVAILABLE IN 7 DIFFERENT COLORS OF LIGHTING
- BOX MADE OF M.S. POWDER COATED BLACK/WHITE
- MOUNTING FOR FLUSH TYPE OR HANGING AS REQUIRED BY CUSTOMER